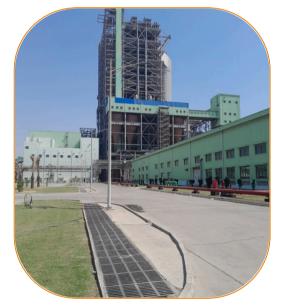

#### Sand Blasting & Panting

We do job of sand blasting and panting at Steel Structure in Bin Qasim Coal-Fired Power Plant 1320MW. And Turnover Materials at Lucky Coal-Fired Power Plant 660MW.